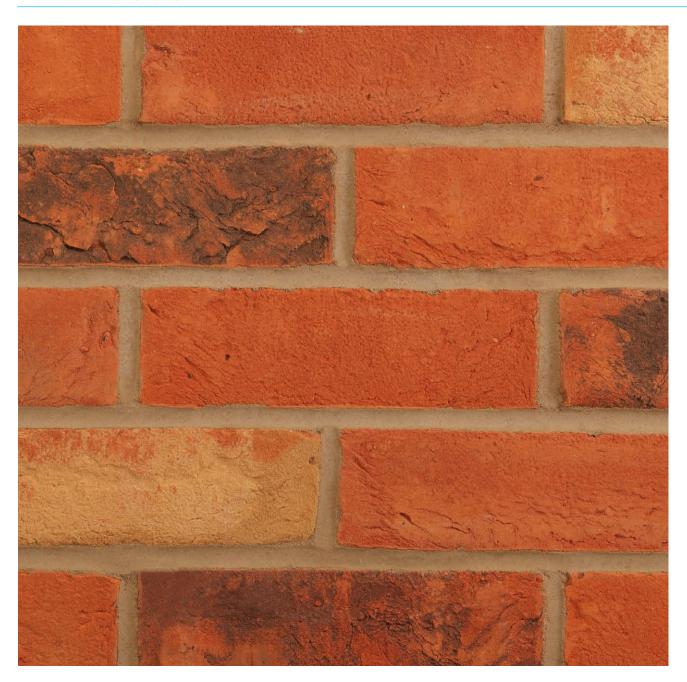

# **WEST SUSSEX BLEND**



## Manufactured to BS EN 771-1

## **Brick type**

Category II, U, Clay Masonry Unit

### Standard work size

215 x 102.5 x 65mm

### **Dimensional tolerances**

Tolerance category: T2 Range category: R1

## **Compressive strength**

 $\geq 25 \text{N/mm}^2$ 

# Water absorption

≤ 13%

## **Durability**

F2

# **Active soluble salts content**

S2

## Configuration

Frogged 5-18% Voids

# Dry weight per brick

2.20kg

#### **Pack Size**

495

#### **Factory**

Measham

#### EAN

5057595037381

#### SKU

SMEAWEB1600VO

**Sales** +44 (0) 330 1231017 **Technical** +44 (0) 330 1231018 **Email** bricks@forterra.co.uk Disclaimer: The reproduction of colours and textures is only as accurate as the printing process will allow. Photographic samples should be used when shortlisting products but we