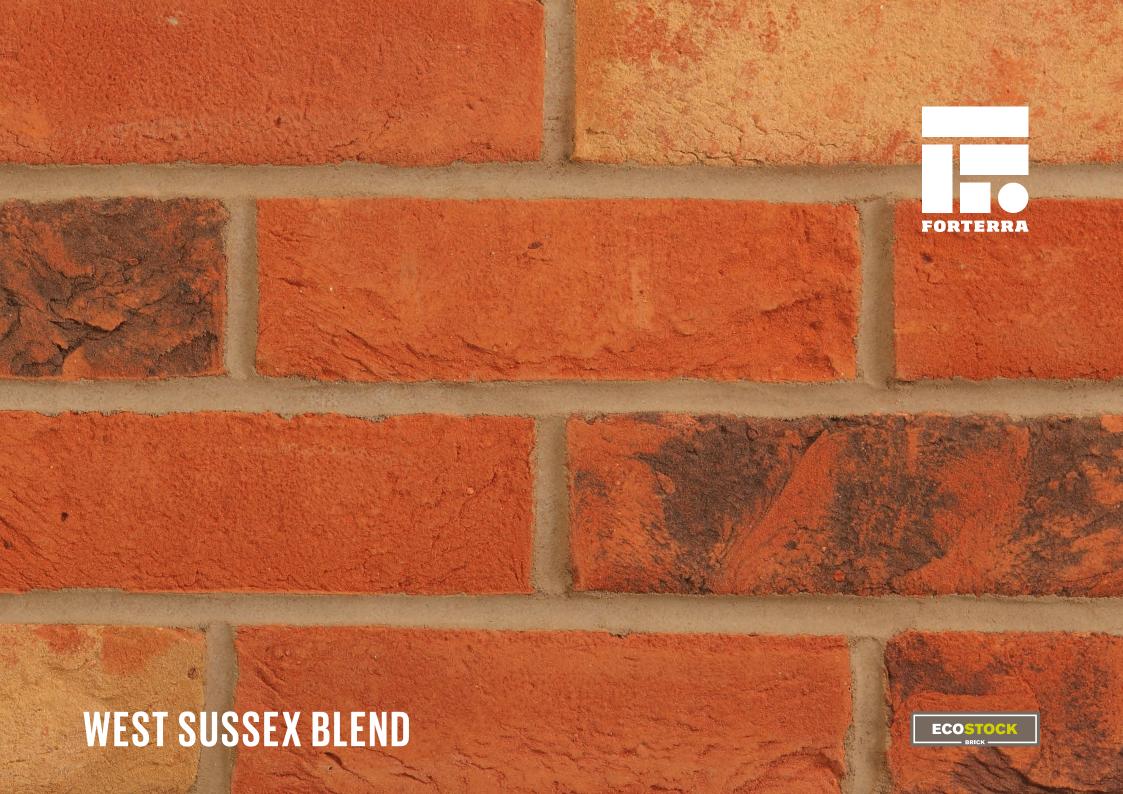

# **WEST SUSSEX BLEND**



## Manufactured to BS EN 771-1

## **Brick type**

Category II, U, Clay Masonry Unit

### Standard work size

215 x 102.5 x 65mm

### **Dimensional tolerances**

Tolerance category: T2 Range category: R1

## **Compressive strength**

 $\geq 25 \text{N/mm}^2$ 

# Water absorption

≤ 13%

## **Durability**

F2

# **Active soluble salts content**

S2

## Configuration

Frogged 5-18% Voids

# Dry weight per brick

2.20kg

#### **Pack Size**

495

#### **Factory**

Measham

#### EAN

5057595037381

#### SKU

SMEAWEB1600VO

**Sales** +44 (0) 330 1231017 **Technical** +44 (0) 330 1231018 **Email** bricks@forterra.co.uk Disclaimer: The reproduction of colours and textures is only as accurate as the printing process will allow. Photographic samples should be used when s